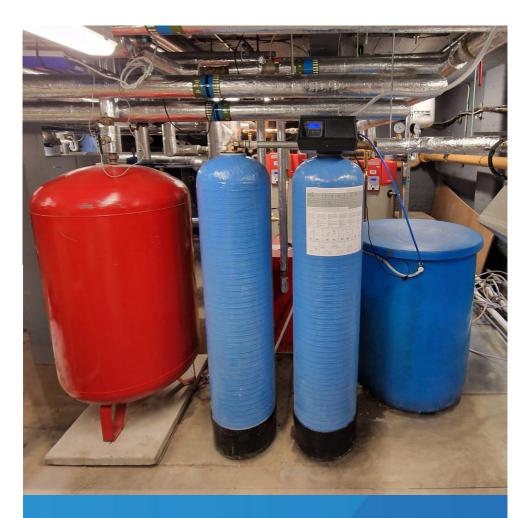

Cleaned and chlorinated the large outdoor CWST and re-lined the lid to comply with ACOP L8 and HSG 274 part 2 Installed a new base exchange water softener to service an acute cardiac care unit, the ward had previously not been supplied with soft water and was suffering scaling issues.