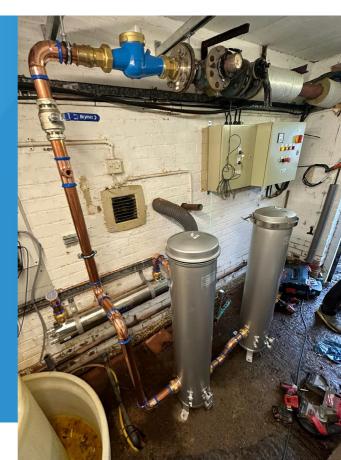

Installed borehole filtration that included 5 Micron filters, Carbon media and an Ultraviolet system. Laboratory analysis has proved the effectiveness of the install and water quality is up to the required standard to supply the hospital.