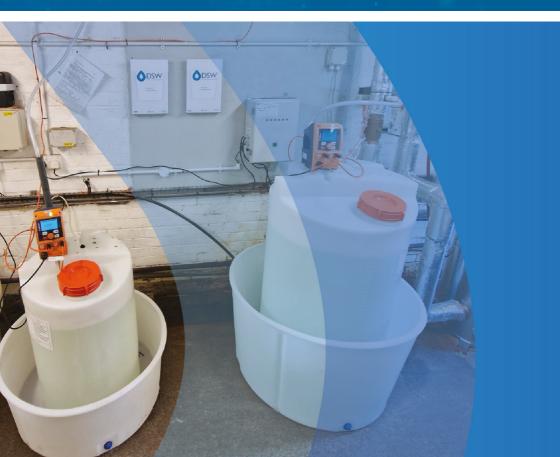

## **Providing Watertight Solutions**

DSW provide specialist water hygiene, water treatment and engineering services to hospitals nationwide.

The hospital had faulty, un-serviced chemical dosing equipment installed that had not worked in several months, this increasing the potential risk of harmful pathogens such as Legionella entering and developing within the water systems.

## ACTIONS TAKEN...

Removed the previously installed chemical dosing equipment and chemical from the hospital

Installed new chemical dosing equipment to service the raw water, borehole water and nurses accommodation block water supplies. Included within this project we also upgraded all the related electrical components within the plantroom including a new control panel for the borehole water levels.